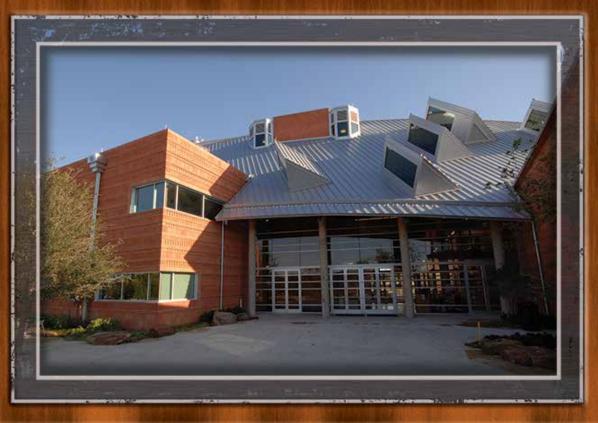

### ARCHED ATRIUM

he Cedar Hill project was unique in various ways as it consisted of multiple one story and four story buildings joined together by a dynamic arched atrium roof structure measuring 320' long x 90' wide, that reached 71' at it's highest point.

The 7 box structures were joined by numerous covered walk ways and canopies that were masterfully placed throughout the facility to add

beauty while remaining practical for use as the arched atrium roof structure utilized roofing panels to shed water in the direction of gravity but parallel to the natural slope and subtle radius of the glued laminated roof deck.

At almost \$30 million, the Municipal Government Center is by far the largest project undertaken as a partnership by the City and ISD. It is believed that Cedar Hill has the only such facility in the State of Texas and one of only a very few in the entire nation. More importantly, it is almost certainly not the last opportunity for partnering between the two facilities. Even now very preliminary plans are under study for a joint natatorium. The school children and the taxpayers of Cedar Hill have been and will continue to be blessed by this spirit of cooperation for many years to come.