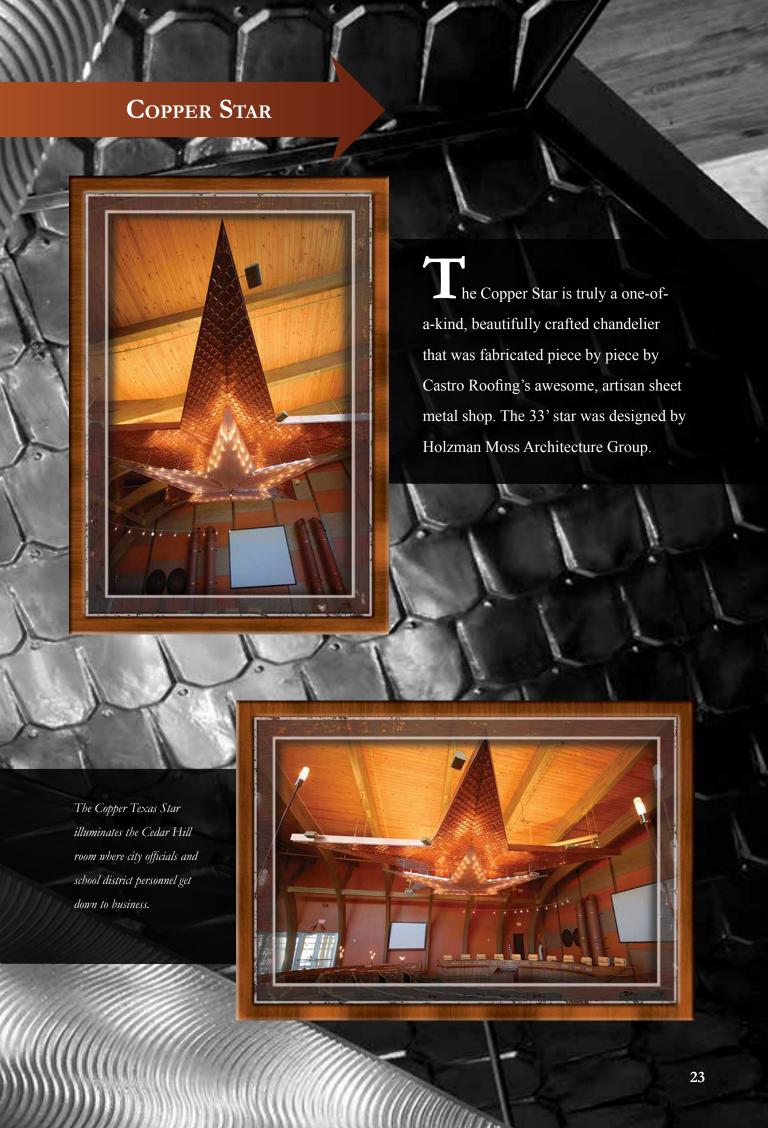

#### **OTHER:**

- 24-GA pre-finished sheet metal trim
- Interior ceiling custom fabricated star shaped copper decoration - 23 ft long
- Plaza Pavers 2" x 2" by 24"
- 24 GA pre-finished siding on multiple raised skylights, louvers and walls
- · Installation of multiple roof hatches
- Fall-protection per OSHA requirements
- · Custom wood blocking
- Lightning protection wiring was run on top of the metal system's wood deck - insulation was cut to accommodate
- Snow guards
- Extra "life-safety" precautions were coordinated with the Project Manager due to the complex nature of working on a 45 degree angled roof and a multiple level building

### ARCHED ATRIUM

he Cedar Hill project was unique in various ways as it consisted of multiple one story and four story buildings joined together by a dynamic arched atrium roof structure measuring 320' long x 90' wide, that reached 71' at it's highest point.

### **CHALLENGES**

The star's frame is held together by a strong brace system that protrudes through the exterior of the ceiling and through the outside deck.

The outside of the wooden and metal frame was covered with stamped copper shingles that were meticulously placed at a 45 degree angle.

The star's exterior frame was wired and bulbs were installed before the secondary lit star was put in place.