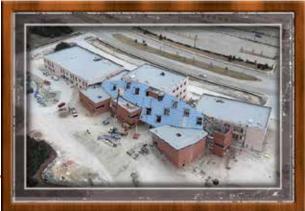

At almost \$30 million, the Municipal Government Center is by far the largest project undertaken as a partnership by the City and ISD. It is believed that Cedar Hill has the only such facility in the State of Texas and one of only a very few in the entire nation. More importantly, it is almost certainly not the last opportunity for partnering between the two facilities. Even now very preliminary plans are under study for a joint natatorium. The school children and the taxpayers of Cedar Hill have been and will continue to be blessed by this spirit of cooperation for many years to come.

Big changes to the Cedar Hill ISD came in early July 2008 as the district offices moved into their new home in the Cedar Hill Municipal Government Center.

The move marks the end of an era of sorts, as the district left behind a building it has occupied for 52 years.