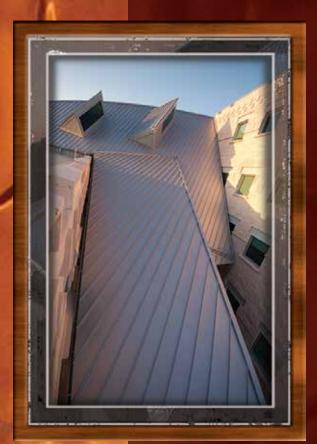

### ARCHED ATRIUM

he Cedar Hill project was unique in various ways as it consisted of multiple one story and four story buildings joined together by a dynamic arched atrium roof structure measuring 320' long x 90' wide, that reached 71' at it's highest point.

The 7 box structures were joined by numerous covered walk ways and canopies that were masterfully placed throughout the facility to add

beauty while remaining practical for use as the arched atrium roof structure utilized roofing panels to shed water in the direction of gravity but parallel to the natural slope and subtle radius of the glued laminated roof deck.