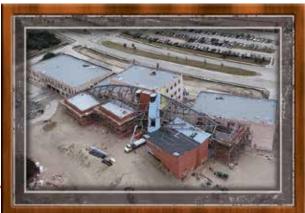

At almost \$30 million, the Municipal Government Center is by far the largest project undertaken as a partnership by the City and ISD. It is believed that Cedar Hill has the only such facility in the State of Texas and one of only a very few in the entire nation. More importantly, it is almost certainly not the last opportunity for partnering between the two facilities. Even now very preliminary plans are under study for a joint natatorium. The school children and the taxpayers of Cedar Hill have been and will continue to be blessed by this spirit of cooperation for many years to come.

### ARCHED ATRIUM

he Cedar Hill project was unique in various ways as it consisted of multiple one story and four story buildings joined together by a dynamic arched atrium roof structure measuring 320' long x 90' wide, that reached 71' at it's highest point.