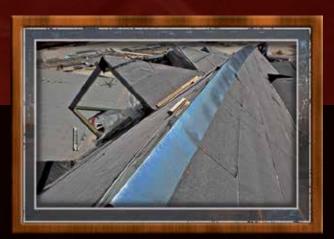

#### STEEP-SLOPE ROOFS

24-GA pre-finished standing seam metal roofs

#### STANDING SEAM SYSTEM

- Deck slope 12:12 pitch
- 2 1/4" tongue and groove compound curved wood deck
- Install 1/2" CDX plywood mechanically attached (96 staples per sheet)
- Install 3" nail-base insulation
- · Install ice & water shield self-adhering underlayment
- · Install 24 GA pre-finished standing seam metal roof system