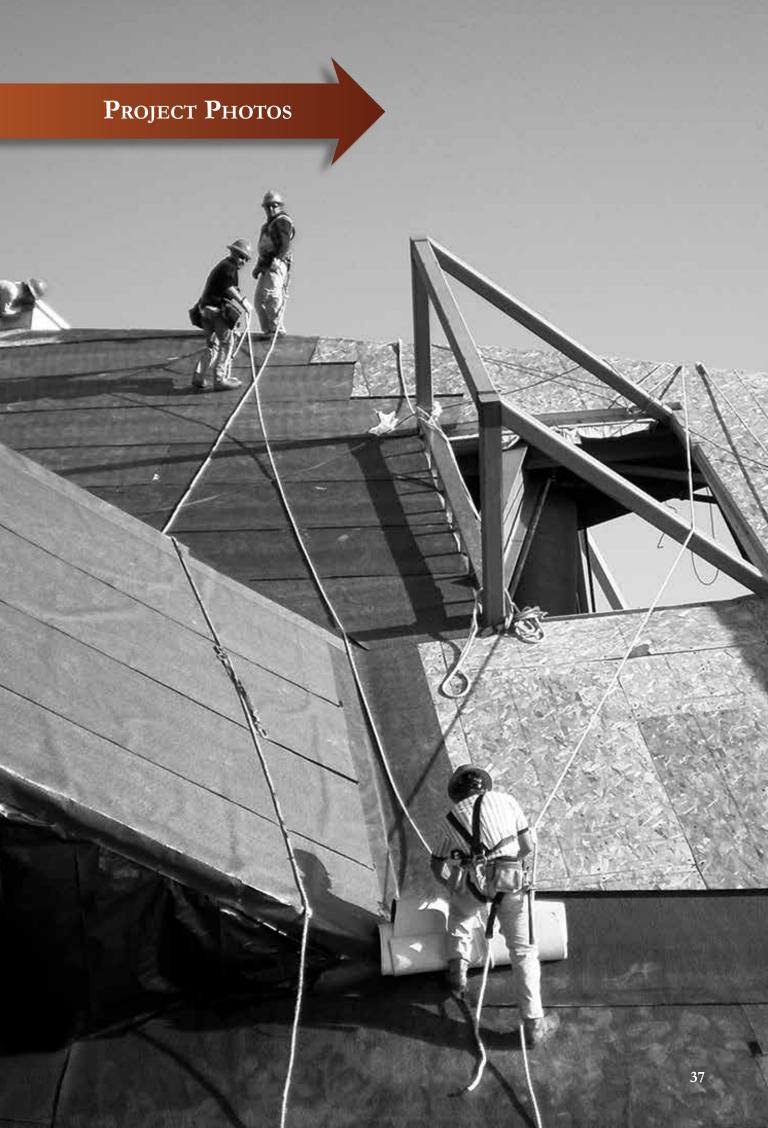

#### **OTHER:**

- 24-GA pre-finished sheet metal trim
- Interior ceiling custom fabricated star shaped copper decoration - 23 ft long
- Plaza Pavers 2" x 2" by 24"
- 24 GA pre-finished siding on multiple raised skylights, louvers and walls
- · Installation of multiple roof hatches
- Fall-protection per OSHA requirements
- · Custom wood blocking
- Lightning protection wiring was run on top of the metal system's wood deck - insulation was cut to accommodate
- Snow guards
- Extra "life-safety" precautions were coordinated with the Project Manager due to the complex nature of working on a 45 degree angled roof and a multiple level building

### ARCHED ATRIUM

he Cedar Hill project was unique in various ways as it consisted of multiple one story and four story buildings joined together by a dynamic arched atrium roof structure measuring 320' long x 90' wide, that reached 71' at it's highest point.

The 7 box structures were joined by numerous covered walk ways and canopies that were masterfully placed throughout the facility to add

beauty while remaining practical for use as the arched atrium roof structure utilized roofing panels to shed water in the direction of gravity but parallel to the natural slope and subtle radius of the glued laminated roof deck.

Roofing panels were laid at 30 degree angles per specifications and 12 dormers were laid throughout the roofing system matching the same pitch. The pitch ranges for the roofing system were from 4:12 through 12:12.