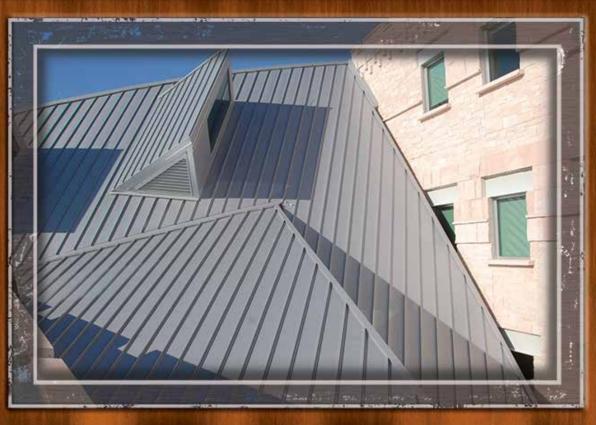

### ARCHED ATRIUM

he Cedar Hill project was unique in various ways as it consisted of multiple one story and four story buildings joined together by a dynamic arched atrium roof structure measuring 320' long x 90' wide, that reached 71' at it's highest point.

The 7 box structures were joined by numerous covered walk ways and canopies that were masterfully placed throughout the facility to add

beauty while remaining practical for use as the arched atrium roof structure utilized roofing panels to shed water in the direction of gravity but parallel to the natural slope and subtle radius of the glued laminated roof deck.

Roofing panels were laid at 30 degree angles per specifications and 12 dormers were laid throughout the roofing system matching the same pitch. The pitch ranges for the roofing system were from 4:12 through 12:12.