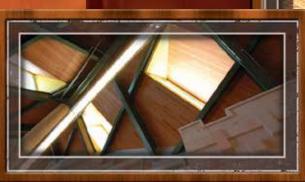

The 7 box structures were joined by numerous covered walk ways and canopies that were masterfully placed throughout the facility to add

beauty while remaining practical for use as the arched atrium roof structure utilized roofing panels to shed water in the direction of gravity but parallel to the natural slope and subtle radius of the glued laminated roof deck.

Roofing panels were laid at 30 degree angles per specifications and 12 dormers were laid throughout the roofing system matching the same pitch. The pitch ranges for the roofing system were from 4:12 through 12:12.

The inside of the atrium roof structure is equally pleasing to the eye as it also serves as a source of natural light making the facility more energy efficient.

"the arched atrium roof structure utilized roofing panels to shed water in the direction of gravity"