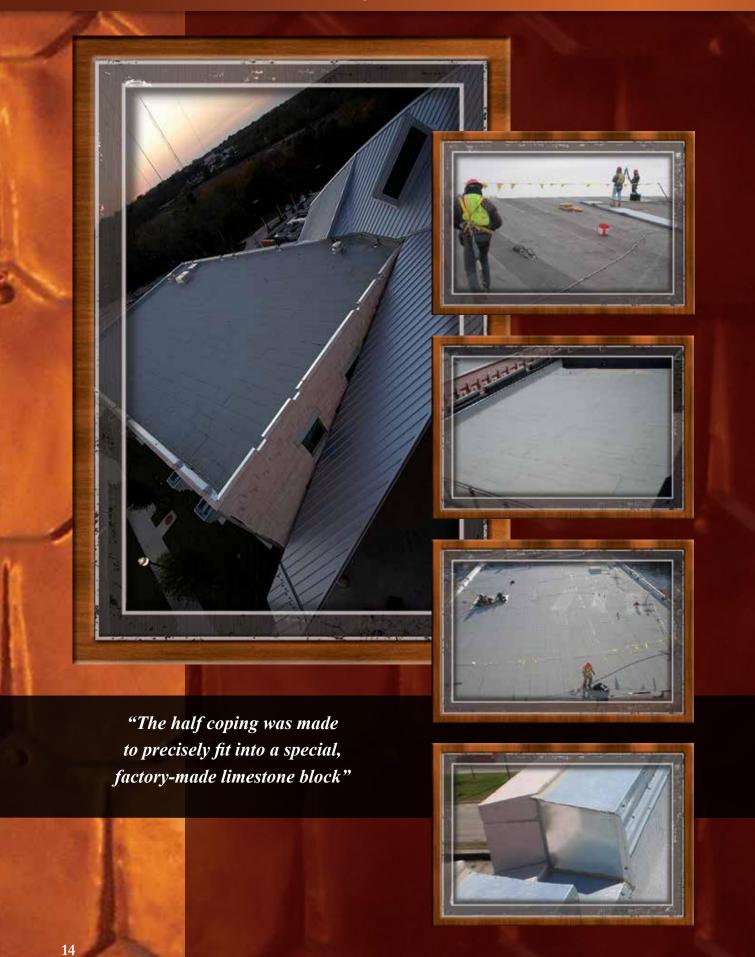

### Modified Bitumen

The Modified Bitumen had special crickets and flashing that were difficult to install because of embrasures throughout the crenellated parapet. The half coping was made in two pieces, a receiver and counter flashing which allow future work to be done without disturbing the parapet.

The half coping was made to precisely fit into a special, factory-made limestone block which had been manufactured with pre-formed reveals. The half copings were then sealed with a urethane sealant.

The drainage system on this project was very unique.