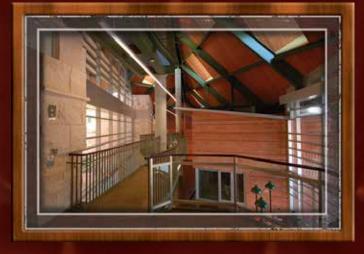

### ARCHED ATRIUM

he Cedar Hill project was unique in various ways as it consisted of multiple one story and four story buildings joined together by a dynamic arched atrium roof structure measuring 320' long x 90' wide, that reached 71' at it's highest point.

The 7 box structures were joined by numerous covered walk ways and canopies that were masterfully placed throughout the facility to add

beauty while remaining practical for use as the arched atrium roof structure utilized roofing panels to shed water in the direction of gravity but parallel to the natural slope and subtle radius of the glued laminated roof deck.