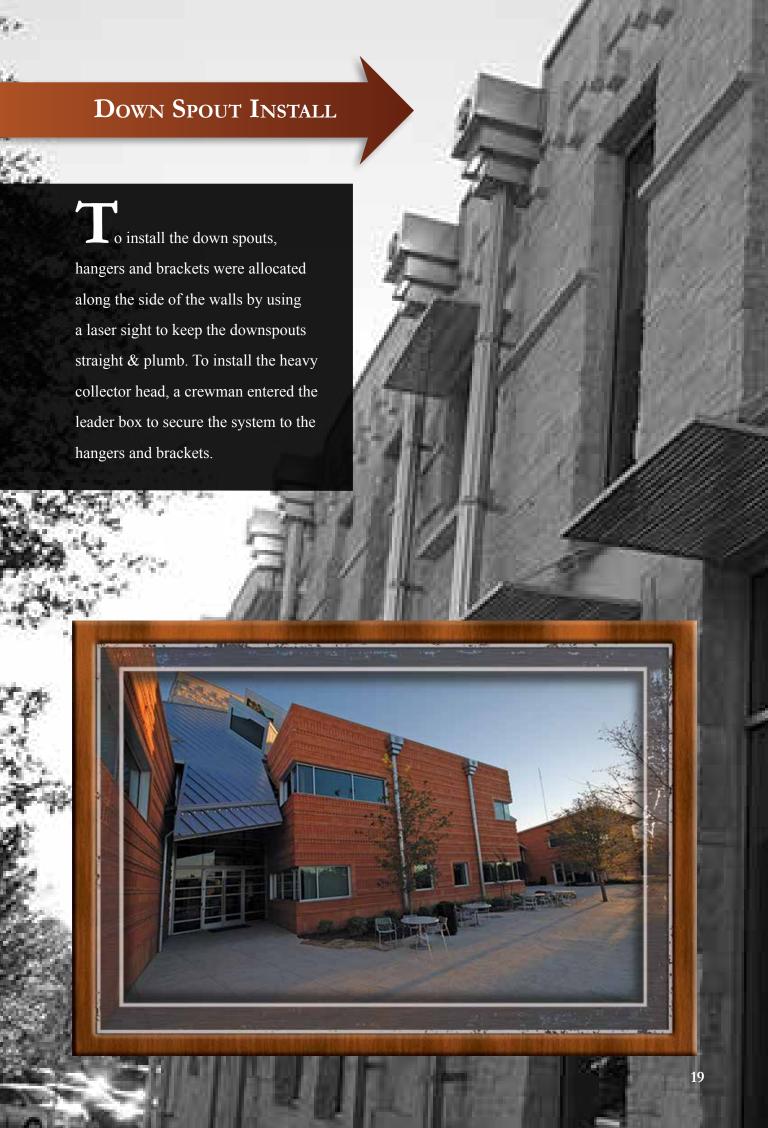

The conductor heads for each drain weighed over 100 lbs and some of the downspouts were over 60' long. Individual fabrication of each head took an entire day with a two-man team.

The downspouts were made of corrugated deck that was shop rolled and the galvanized leader box was fabricated with the decorative "Lone Star" on the box itself. A perforated overflow drain was added as a precautionary measure.