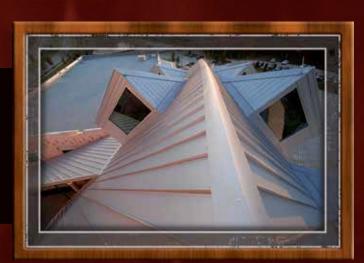

### ARCHED ATRIUM

he Cedar Hill project was unique in various ways as it consisted of multiple one story and four story buildings joined together by a dynamic arched atrium roof structure measuring 320' long x 90' wide, that reached 71' at it's highest point.

The 7 box structures were joined by numerous covered walk ways and canopies that were masterfully placed throughout the facility to add

beauty while remaining practical for use as the arched atrium roof structure utilized roofing panels to shed water in the direction of gravity but parallel to the natural slope and subtle radius of the glued laminated roof deck.

Roofing panels were laid at 30 degree angles per specifications and 12 dormers were laid throughout the roofing system matching the same pitch. The pitch ranges for the roofing system were from 4:12 through 12:12.