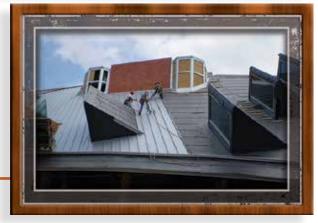

### ARCHED ATRIUM

he Cedar Hill project was unique in various ways as it consisted of multiple one story and four story buildings joined together by a dynamic arched atrium roof structure measuring 320' long x 90' wide, that reached 71' at it's highest point.

The 7 box structures were joined by numerous covered walk ways and canopies that were masterfully placed throughout the facility to add

beauty while remaining practical for use as the arched atrium roof structure utilized roofing panels to shed water in the direction of gravity but parallel to the natural slope and subtle radius of the glued laminated roof deck.

Roofing panels were laid at 30 degree angles per specifications and 12 dormers were laid throughout the roofing system matching the same pitch. The pitch ranges for the roofing system were from 4:12 through 12:12.