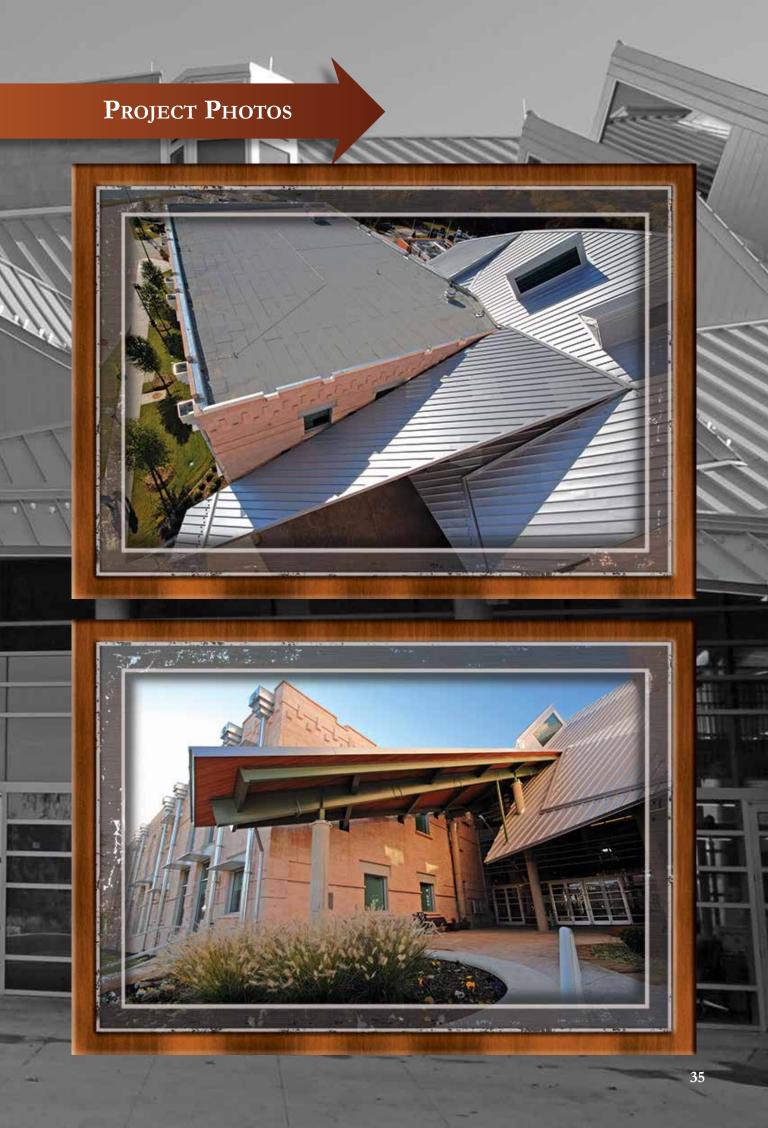

### ARCHED ATRIUM

he Cedar Hill project was unique in various ways as it consisted of multiple one story and four story buildings joined together by a dynamic arched atrium roof structure measuring 320' long x 90' wide, that reached 71' at it's highest point.

The 7 box structures were joined by numerous covered walk ways and canopies that were masterfully placed throughout the facility to add

beauty while remaining practical for use as the arched atrium roof structure utilized roofing panels to shed water in the direction of gravity but parallel to the natural slope and subtle radius of the glued laminated roof deck.

Roofing panels were laid at 30 degree angles per specifications and 12 dormers were laid throughout the roofing system matching the same pitch. The pitch ranges for the roofing system were from 4:12 through 12:12.

The inside of the atrium roof structure is equally pleasing to the eye as it also serves as a source of natural light making the facility more energy efficient.

"the arched atrium roof structure utilized roofing panels to shed water in the direction of gravity"