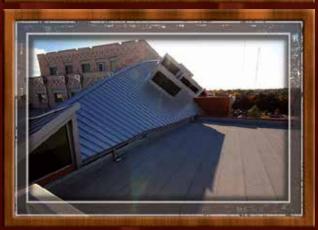

### ARCHED ATRIUM

he Cedar Hill project was unique in various ways as it consisted of multiple one story and four story buildings joined together by a dynamic arched atrium roof structure measuring 320' long x 90' wide, that reached 71' at it's highest point.

The 7 box structures were joined by numerous covered walk ways and canopies that were masterfully placed throughout the facility to add

beauty while remaining practical for use as the arched atrium roof structure utilized roofing panels to shed water in the direction of gravity but parallel to the natural slope and subtle radius of the glued laminated roof deck.

Roofing panels were laid at 30 degree angles per specifications and 12 dormers were laid throughout the roofing system matching the same pitch. The pitch ranges for the roofing system were from 4:12 through 12:12.