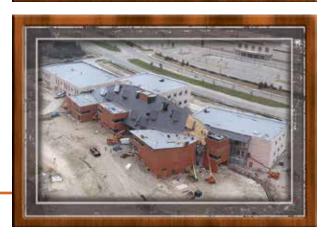

At almost \$30 million, the Municipal Government Center is by far the largest project undertaken as a partnership by the City and ISD. It is believed that Cedar Hill has the only such facility in the State of Texas and one of only a very few in the entire nation. More importantly, it is almost certainly not the last opportunity for partnering between the two facilities. Even now very preliminary plans are under study for a joint natatorium. The school children and the taxpayers of Cedar Hill have been and will continue to be blessed by this spirit of cooperation for many years to come.

Big changes to the Cedar Hill ISD came in early July 2008 as the district offices moved into their new home in the Cedar Hill Municipal Government Center.

The move marks the end of an era of sorts, as the district left behind a building it has occupied for 52 years.