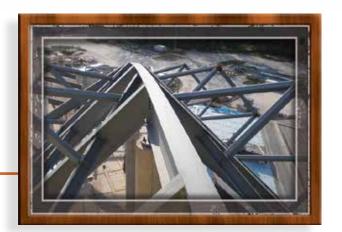

### ARCHED ATRIUM

he Cedar Hill project was unique in various ways as it consisted of multiple one story and four story buildings joined together by a dynamic arched atrium roof structure measuring 320' long x 90' wide, that reached 71' at it's highest point.

### **CHALLENGES**

The star's frame is held together by a strong brace system that protrudes through the exterior of the ceiling and through the outside deck.

The outside of the wooden and metal frame was covered with stamped copper shingles that were meticulously placed at a 45 degree angle.