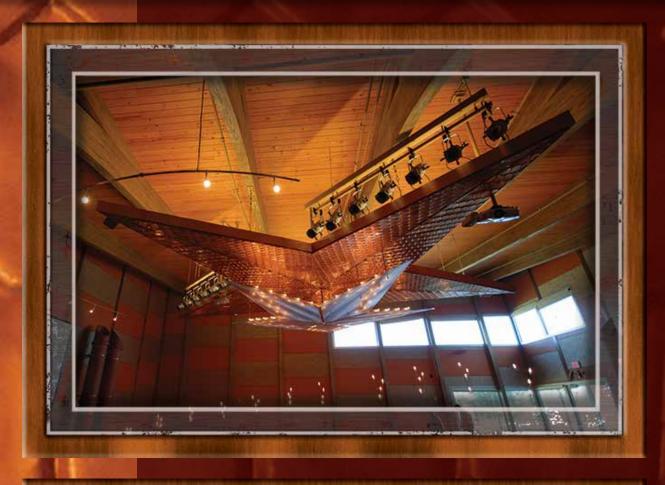

#### **OTHER:**

- 24-GA pre-finished sheet metal trim
- Interior ceiling custom fabricated star shaped copper decoration - 23 ft long
- Plaza Pavers 2" x 2" by 24"
- 24 GA pre-finished siding on multiple raised skylights, louvers and walls
- · Installation of multiple roof hatches
- Fall-protection per OSHA requirements
- · Custom wood blocking
- Lightning protection wiring was run on top of the metal system's wood deck - insulation was cut to accommodate
- Snow guards
- Extra "life-safety" precautions were coordinated with the Project Manager due to the complex nature of working on a 45 degree angled roof and a multiple level building

### **CHALLENGES**

The star's frame is held together by a strong brace system that protrudes through the exterior of the ceiling and through the outside deck.

The outside of the wooden and metal frame was covered with stamped copper shingles that were meticulously placed at a 45 degree angle.

The star's exterior frame was wired and bulbs were installed before the secondary lit star was put in place.