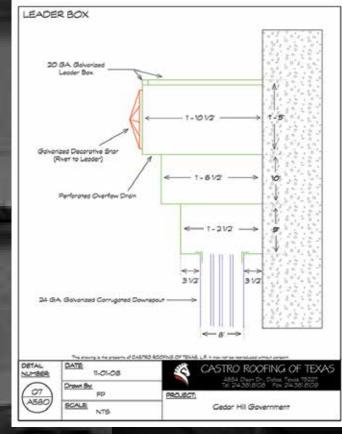

The half coping was made to precisely fit into a special, factory-made limestone block which had been manufactured with pre-formed reveals. The half copings were then sealed with a urethane sealant.

The drainage system on this project was very unique.

The conductor heads for each drain weighed over 100 lbs and some of the downspouts were over 60' long. Individual fabrication of each head took an entire day with a two-man team.

The downspouts were made of corrugated deck that was shop rolled and the galvanized leader box was fabricated with the decorative "Lone Star" on the box itself. A perforated overflow drain was added as a precautionary measure.