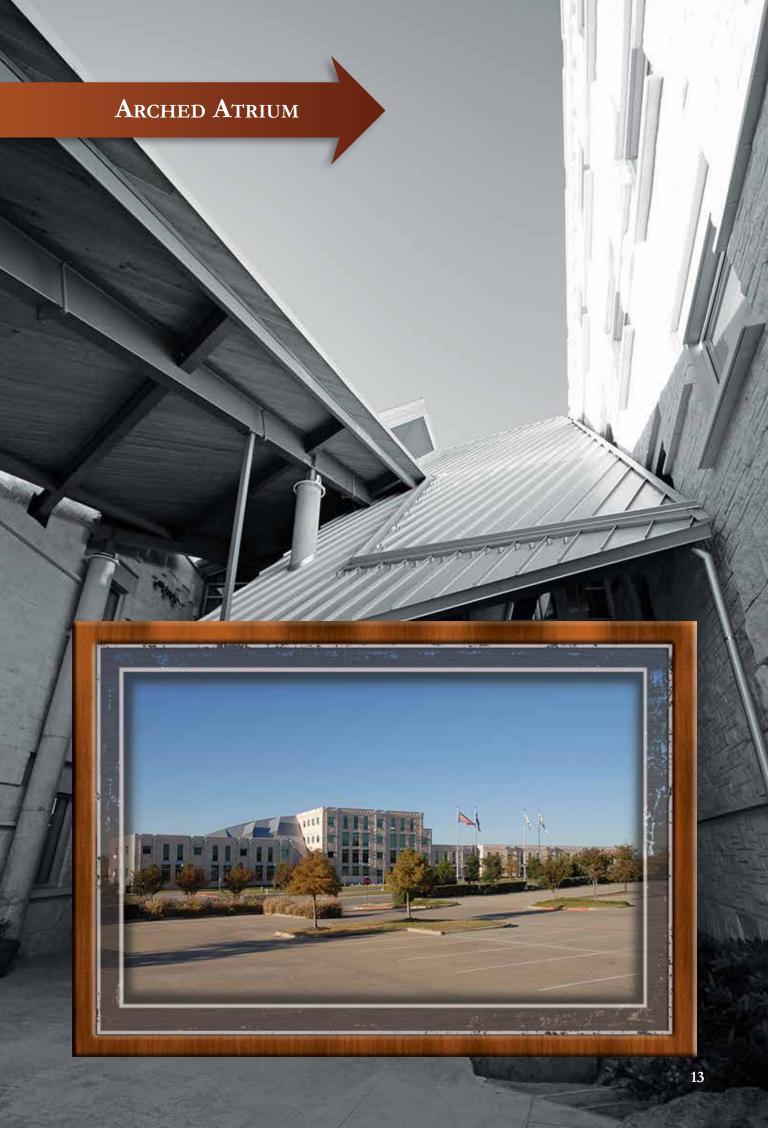

### ARCHED ATRIUM

he Cedar Hill project was unique in various ways as it consisted of multiple one story and four story buildings joined together by a dynamic arched atrium roof structure measuring 320' long x 90' wide, that reached 71' at it's highest point.

The 7 box structures were joined by numerous covered walk ways and canopies that were masterfully placed throughout the facility to add

beauty while remaining practical for use as the arched atrium roof structure utilized roofing panels to shed water in the direction of gravity but parallel to the natural slope and subtle radius of the glued laminated roof deck.

The inside of the atrium roof structure is equally pleasing to the eye as it also serves as a source of natural light making the facility more energy efficient.

"the arched atrium roof structure utilized roofing panels to shed water in the direction of gravity"