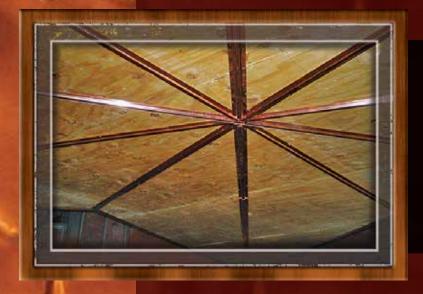

### **CHALLENGES**

The star's frame is held together by a strong brace system that protrudes through the exterior of the ceiling and through the outside deck.

The outside of the wooden and metal frame was covered with stamped copper shingles that were meticulously placed at a 45 degree angle.

The star's exterior frame was wired and bulbs were installed before the secondary lit star was put in place.