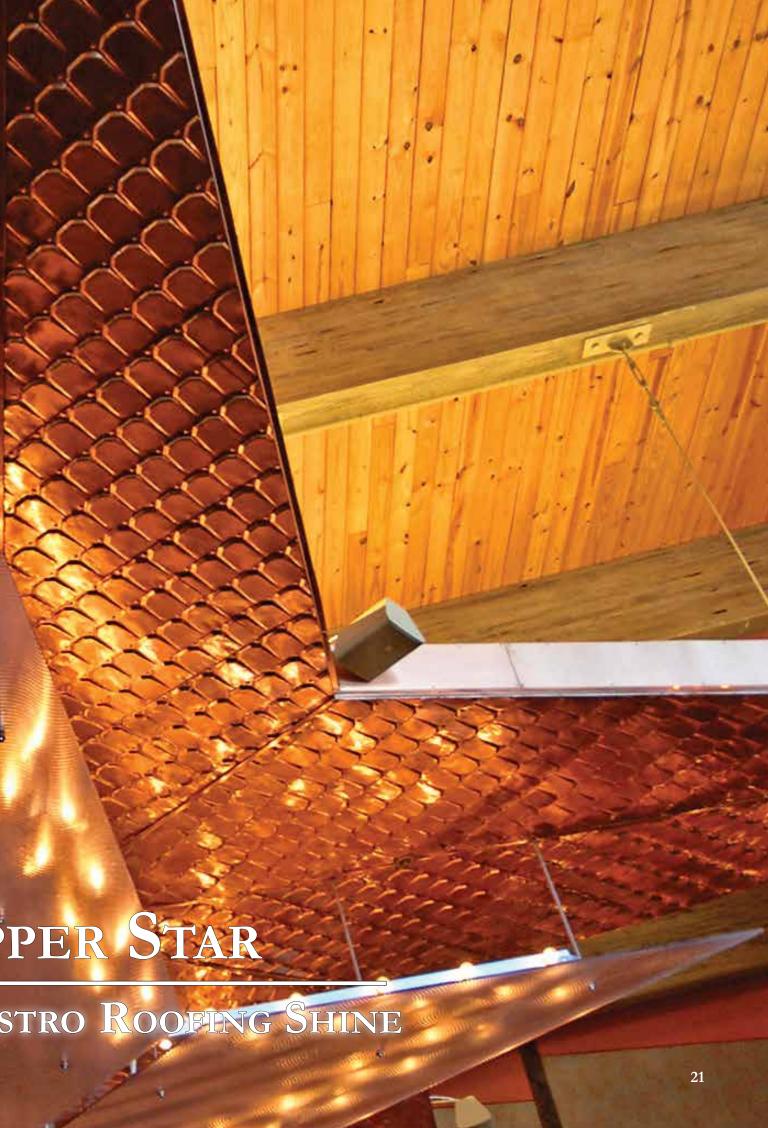

#### **OTHER:**

- 24-GA pre-finished sheet metal trim
- Interior ceiling custom fabricated star shaped copper decoration - 23 ft long
- Plaza Pavers 2" x 2" by 24"
- 24 GA pre-finished siding on multiple raised skylights, louvers and walls
- · Installation of multiple roof hatches
- Fall-protection per OSHA requirements
- · Custom wood blocking
- Lightning protection wiring was run on top of the metal system's wood deck - insulation was cut to accommodate
- Snow guards
- Extra "life-safety" precautions were coordinated with the Project Manager due to the complex nature of working on a 45 degree angled roof and a multiple level building

### **CHALLENGES**

The star's frame is held together by a strong brace system that protrudes through the exterior of the ceiling and through the outside deck.

The outside of the wooden and metal frame was covered with stamped copper shingles that were meticulously placed at a 45 degree angle.

The star's exterior frame was wired and bulbs were installed before the secondary lit star was put in place.