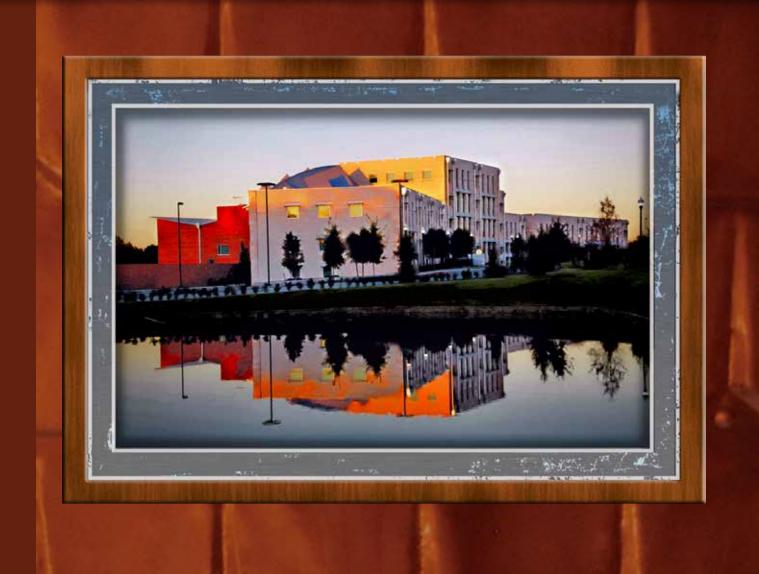

### ARCHED ATRIUM

he Cedar Hill project was unique in various ways as it consisted of multiple one story and four story buildings joined together by a dynamic arched atrium roof structure measuring 320' long x 90' wide, that reached 71' at it's highest point.

The 7 box structures were joined by numerous covered walk ways and canopies that were masterfully placed throughout the facility to add

beauty while remaining practical for use as the arched atrium roof structure utilized roofing panels to shed water in the direction of gravity but parallel to the natural slope and subtle radius of the glued laminated roof deck.

The inside of the atrium roof structure is equally pleasing to the eye as it also serves as a source of natural light making the facility more energy efficient.

"the arched atrium roof structure utilized roofing panels to shed water in the direction of gravity"