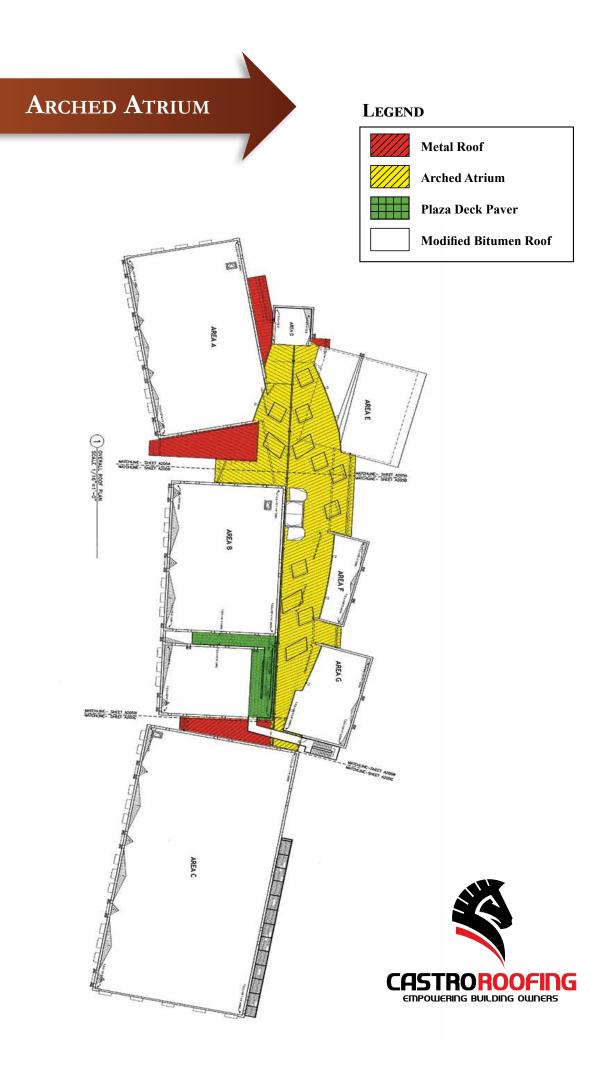

### ARCHED ATRIUM

he Cedar Hill project was unique in various ways as it consisted of multiple one story and four story buildings joined together by a dynamic arched atrium roof structure measuring 320' long x 90' wide, that reached 71' at it's highest point.

The 7 box structures were joined by numerous covered walk ways and canopies that were masterfully placed throughout the facility to add

beauty while remaining practical for use as the arched atrium roof structure utilized roofing panels to shed water in the direction of gravity but parallel to the natural slope and subtle radius of the glued laminated roof deck.

Roofing panels were laid at 30 degree angles per specifications and 12 dormers were laid throughout the roofing system matching the same pitch. The pitch ranges for the roofing system were from 4:12 through 12:12.

The inside of the atrium roof structure is equally pleasing to the eye as it also serves as a source of natural light making the facility more energy efficient.

"the arched atrium roof structure utilized roofing panels to shed water in the direction of gravity"