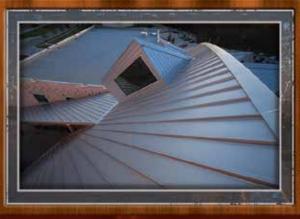

### ARCHED ATRIUM

he Cedar Hill project was unique in various ways as it consisted of multiple one story and four story buildings joined together by a dynamic arched atrium roof structure measuring 320' long x 90' wide, that reached 71' at it's highest point.

The 7 box structures were joined by numerous covered walk ways and canopies that were masterfully placed throughout the facility to add

beauty while remaining practical for use as the arched atrium roof structure utilized roofing panels to shed water in the direction of gravity but parallel to the natural slope and subtle radius of the glued laminated roof deck.

Roofing panels were laid at 30 degree angles per specifications and 12 dormers were laid throughout the roofing system matching the same pitch. The pitch ranges for the roofing system were from 4:12 through 12:12.