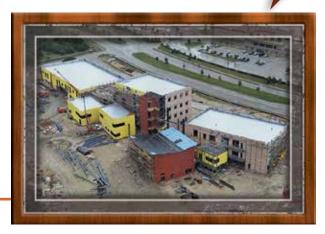

At almost \$30 million, the Municipal Government Center is by far the largest project undertaken as a partnership by the City and ISD. It is believed that Cedar Hill has the only such facility in the State of Texas and one of only a very few in the entire nation. More importantly, it is almost certainly not the last opportunity for partnering between the two facilities. Even now very preliminary plans are under study for a joint natatorium. The school children and the taxpayers of Cedar Hill have been and will continue to be blessed by this spirit of cooperation for many years to come.

### ARCHED ATRIUM

he Cedar Hill project was unique in various ways as it consisted of multiple one story and four story buildings joined together by a dynamic arched atrium roof structure measuring 320' long x 90' wide, that reached 71' at it's highest point.