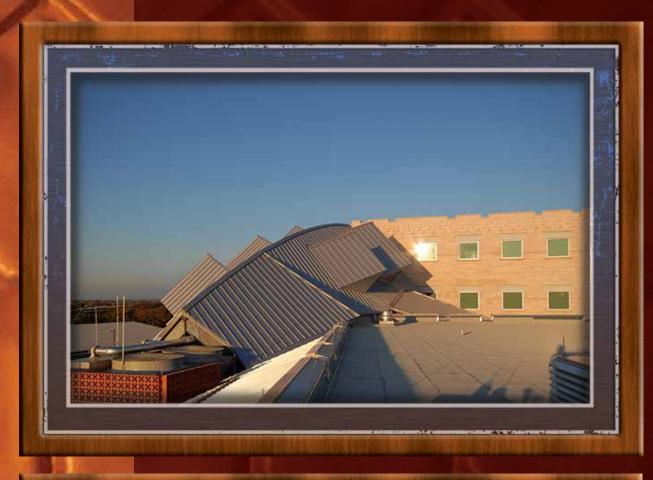

### ARCHED ATRIUM

he Cedar Hill project was unique in various ways as it consisted of multiple one story and four story buildings joined together by a dynamic arched atrium roof structure measuring 320' long x 90' wide, that reached 71' at it's highest point.

The 7 box structures were joined by numerous covered walk ways and canopies that were masterfully placed throughout the facility to add

beauty while remaining practical for use as the arched atrium roof structure utilized roofing panels to shed water in the direction of gravity but parallel to the natural slope and subtle radius of the glued laminated roof deck.

Roofing panels were laid at 30 degree angles per specifications and 12 dormers were laid throughout the roofing system matching the same pitch. The pitch ranges for the roofing system were from 4:12 through 12:12.

The inside of the atrium roof structure is equally pleasing to the eye as it also serves as a source of natural light making the facility more energy efficient.

"the arched atrium roof structure utilized roofing panels to shed water in the direction of gravity"