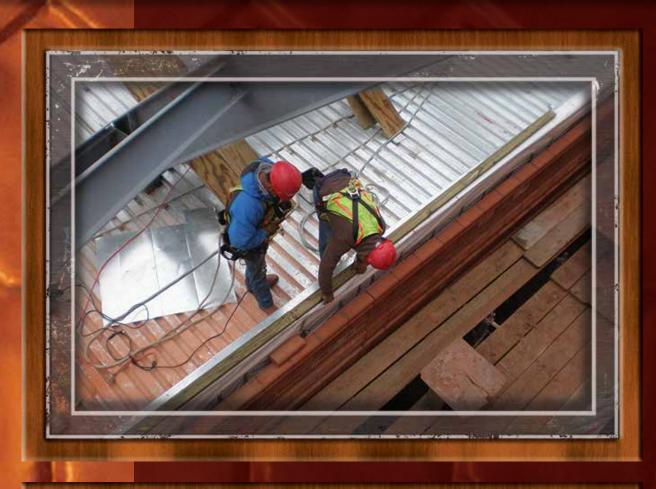

#### STEEP-SLOPE ROOFS

24-GA pre-finished standing seam metal roofs

#### STANDING SEAM SYSTEM

- Deck slope 12:12 pitch
- 2 1/4" tongue and groove compound curved wood deck
- Install 1/2" CDX plywood mechanically attached (96 staples per sheet)
- Install 3" nail-base insulation
- · Install ice & water shield self-adhering underlayment
- · Install 24 GA pre-finished standing seam metal roof system

#### **SIZE OF PROJECT:**

SBS Modified Roofing
 Standing Seam Metal
 Total Square Feet
 Length of project
 Completion date
 = 51,100 sq ft
 = 20,000 sq ft
 = 71,000 sq ft
 = 322 calendar days
 = July 2008