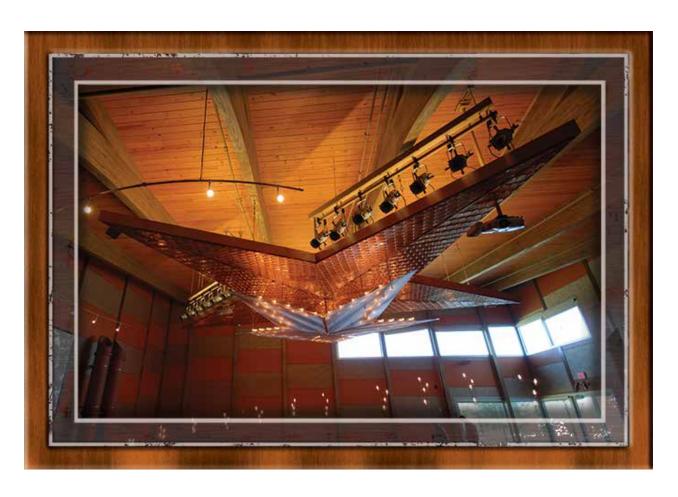

#### **OTHER:**

- 24-GA pre-finished sheet metal trim
- Interior ceiling custom fabricated star shaped copper decoration - 23 ft long
- Plaza Pavers 2" x 2" by 24"
- 24 GA pre-finished siding on multiple raised skylights, louvers and walls
- · Installation of multiple roof hatches
- Fall-protection per OSHA requirements
- · Custom wood blocking
- Lightning protection wiring was run on top of the metal system's wood deck - insulation was cut to accommodate
- Snow guards
- Extra "life-safety" precautions were coordinated with the Project Manager due to the complex nature of working on a 45 degree angled roof and a multiple level building

### **CHALLENGES**

The star's frame is held together by a strong brace system that protrudes through the exterior of the ceiling and through the outside deck.

The outside of the wooden and metal frame was covered with stamped copper shingles that were meticulously placed at a 45 degree angle.

The star's exterior frame was wired and bulbs were installed before the secondary lit star was put in place.