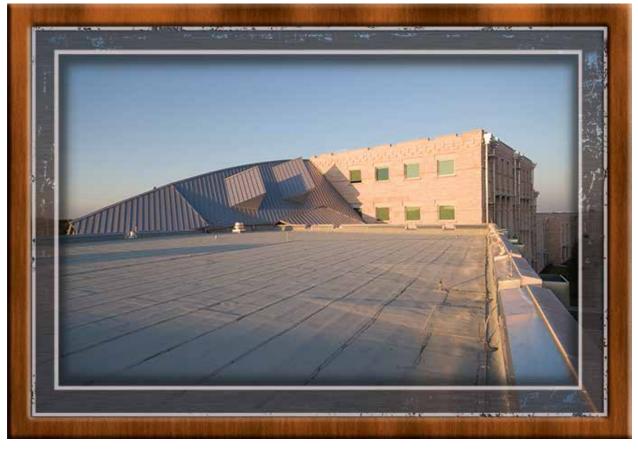

### ARCHED ATRIUM

he Cedar Hill project was unique in various ways as it consisted of multiple one story and four story buildings joined together by a dynamic arched atrium roof structure measuring 320' long x 90' wide, that reached 71' at it's highest point.

The 7 box structures were joined by numerous covered walk ways and canopies that were masterfully placed throughout the facility to add

beauty while remaining practical for use as the arched atrium roof structure utilized roofing panels to shed water in the direction of gravity but parallel to the natural slope and subtle radius of the glued laminated roof deck.

Roofing panels were laid at 30 degree angles per specifications and 12 dormers were laid throughout the roofing system matching the same pitch. The pitch ranges for the roofing system were from 4:12 through 12:12.

The inside of the atrium roof structure is equally pleasing to the eye as it also serves as a source of natural light making the facility more energy efficient.

"the arched atrium roof structure utilized roofing panels to shed water in the direction of gravity"