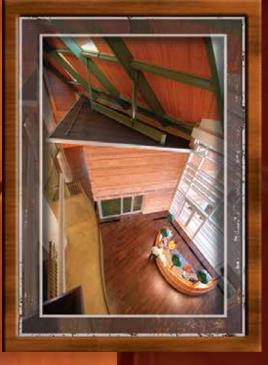

The inside of the atrium roof structure is equally pleasing to the eye as it also serves as a source of natural light making the facility more energy efficient.

"the arched atrium roof structure utilized roofing panels to shed water in the direction of gravity"