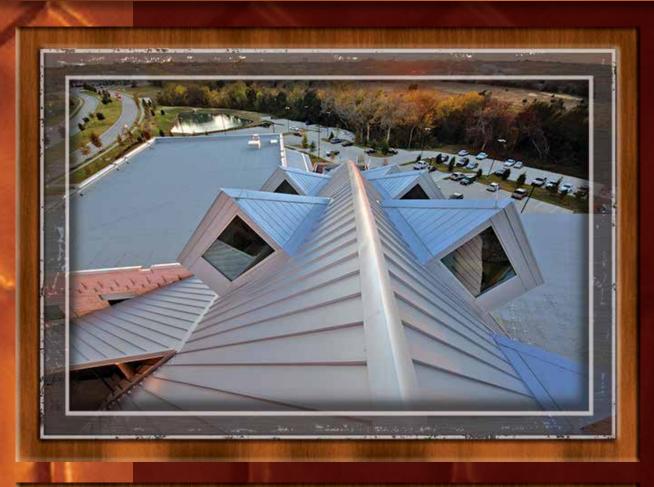

### ARCHED ATRIUM

he Cedar Hill project was unique in various ways as it consisted of multiple one story and four story buildings joined together by a dynamic arched atrium roof structure measuring 320' long x 90' wide, that reached 71' at it's highest point.

The 7 box structures were joined by numerous covered walk ways and canopies that were masterfully placed throughout the facility to add

beauty while remaining practical for use as the arched atrium roof structure utilized roofing panels to shed water in the direction of gravity but parallel to the natural slope and subtle radius of the glued laminated roof deck.

Roofing panels were laid at 30 degree angles per specifications and 12 dormers were laid throughout the roofing system matching the same pitch. The pitch ranges for the roofing system were from 4:12 through 12:12.