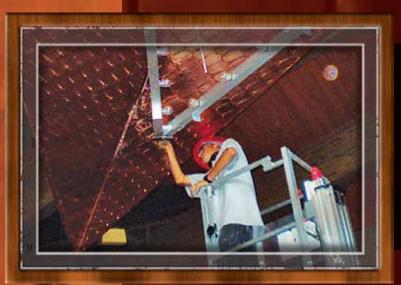

#### **OTHER:**

- 24-GA pre-finished sheet metal trim
- Interior ceiling custom fabricated star shaped copper decoration - 23 ft long
- Plaza Pavers 2" x 2" by 24"
- 24 GA pre-finished siding on multiple raised skylights, louvers and walls
- · Installation of multiple roof hatches
- Fall-protection per OSHA requirements
- · Custom wood blocking
- Lightning protection wiring was run on top of the metal system's wood deck - insulation was cut to accommodate
- Snow guards
- Extra "life-safety" precautions were coordinated with the Project Manager due to the complex nature of working on a 45 degree angled roof and a multiple level building

### **CHALLENGES**

The star's frame is held together by a strong brace system that protrudes through the exterior of the ceiling and through the outside deck.

The outside of the wooden and metal frame was covered with stamped copper shingles that were meticulously placed at a 45 degree angle.

The star's exterior frame was wired and bulbs were installed before the secondary lit star was put in place.