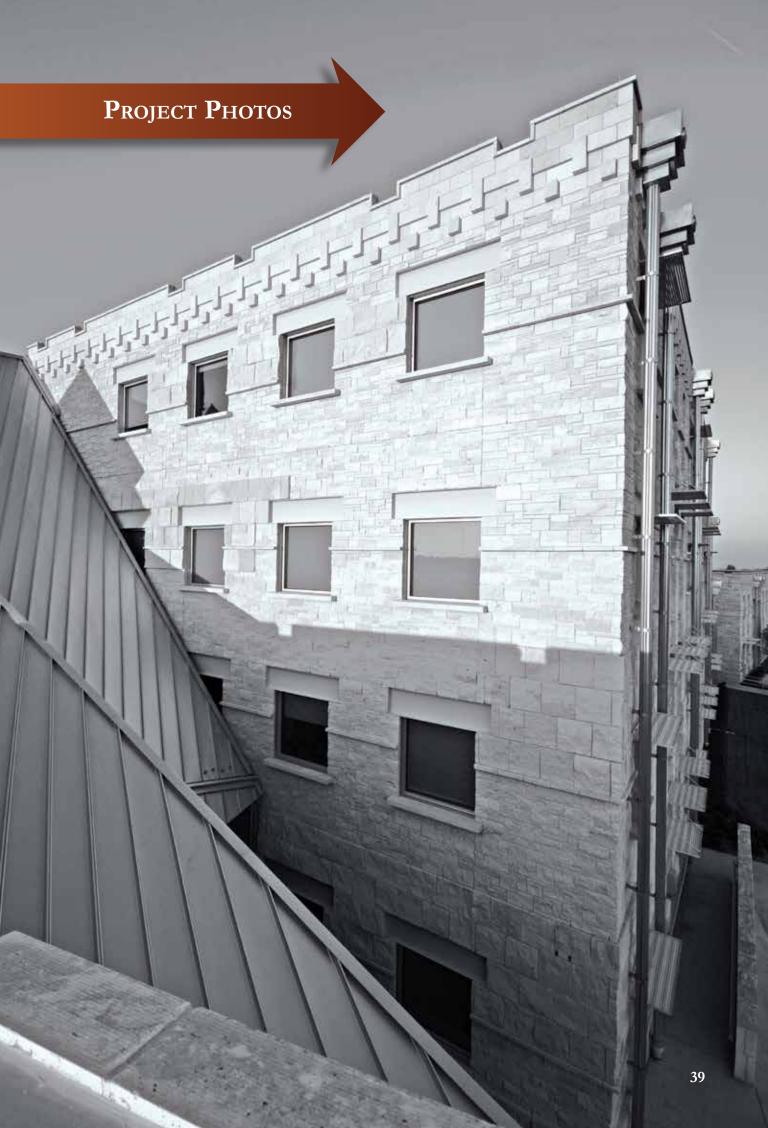

### Modified Bitumen

The Modified Bitumen had special crickets and flashing that were difficult to install because of embrasures throughout the crenellated parapet. The half coping was made in two pieces, a receiver and counter flashing which allow future work to be done without disturbing the parapet.

The half coping was made to precisely fit into a special, factory-made limestone block which had been manufactured with pre-formed reveals. The half copings were then sealed with a urethane sealant.

The drainage system on this project was very unique.