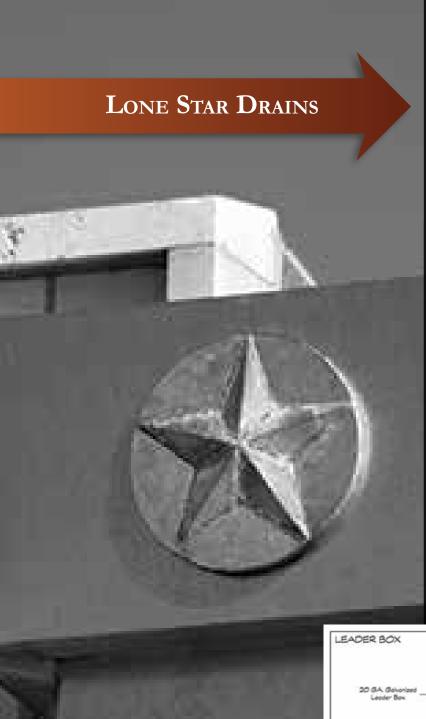

The conductor heads for each drain weighed over 100 lbs and some of the downspouts were over 60' long. Individual fabrication of each head took an entire day with a two-man team.

The downspouts were made of corrugated deck that was shop rolled and the galvanized leader box was fabricated with the decorative "Lone Star" on the box itself. A perforated overflow drain was added as a precautionary measure.