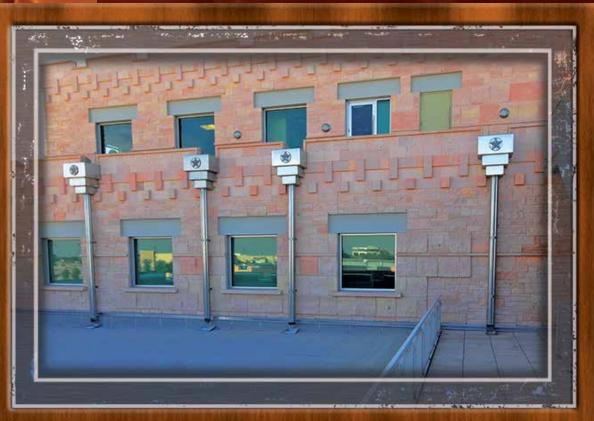

The conductor heads for each drain weighed over 100 lbs and some of the downspouts were over 60' long. Individual fabrication of each head took an entire day with a two-man team.

The downspouts were made of corrugated deck that was shop rolled and the galvanized leader box was fabricated with the decorative "Lone Star" on the box itself. A perforated overflow drain was added as a precautionary measure.