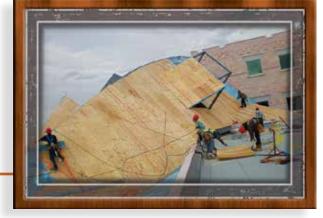

#### LOW-SLOPE ROOF PROCEDURES

The low-slope roof consisted of two layers insulation and a Modified Bitumen roof system. On two separate roof areas, the Modified Bitumen roof system was then also covered with Plaza Pavers along with hand rails that were incorporated into the roof.

#### STEEP-SLOPE ROOFS

24-GA pre-finished standing seam metal roofs

#### STANDING SEAM SYSTEM

- Deck slope 12:12 pitch
- 2 1/4" tongue and groove compound curved wood deck
- Install 1/2" CDX plywood mechanically attached (96 staples per sheet)
- Install 3" nail-base insulation
- · Install ice & water shield self-adhering underlayment
- · Install 24 GA pre-finished standing seam metal roof system