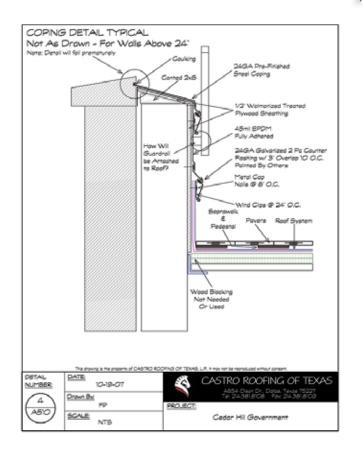

### Modified Bitumen

The Modified Bitumen had special crickets and flashing that were difficult to install because of embrasures throughout the crenellated parapet. The half coping was made in two pieces, a receiver and counter flashing which allow future work to be done without disturbing the parapet.

The half coping was made to precisely fit into a special, factory-made limestone block which had been manufactured with pre-formed reveals. The half copings were then sealed with a urethane sealant.

The drainage system on this project was very unique.