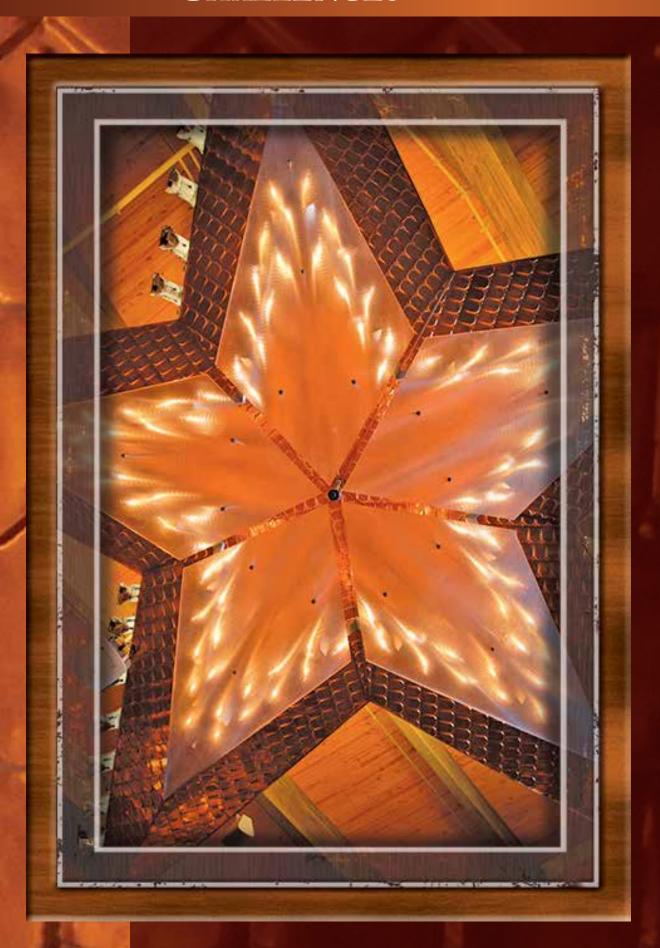

#### **OTHER:**

- 24-GA pre-finished sheet metal trim
- Interior ceiling custom fabricated star shaped copper decoration - 23 ft long
- Plaza Pavers 2" x 2" by 24"
- 24 GA pre-finished siding on multiple raised skylights, louvers and walls
- · Installation of multiple roof hatches
- Fall-protection per OSHA requirements
- · Custom wood blocking
- Lightning protection wiring was run on top of the metal system's wood deck - insulation was cut to accommodate
- Snow guards
- Extra "life-safety" precautions were coordinated with the Project Manager due to the complex nature of working on a 45 degree angled roof and a multiple level building

### ARCHED ATRIUM

he Cedar Hill project was unique in various ways as it consisted of multiple one story and four story buildings joined together by a dynamic arched atrium roof structure measuring 320' long x 90' wide, that reached 71' at it's highest point.

### **CHALLENGES**

The star's frame is held together by a strong brace system that protrudes through the exterior of the ceiling and through the outside deck.

The outside of the wooden and metal frame was covered with stamped copper shingles that were meticulously placed at a 45 degree angle.

The star's exterior frame was wired and bulbs were installed before the secondary lit star was put in place.