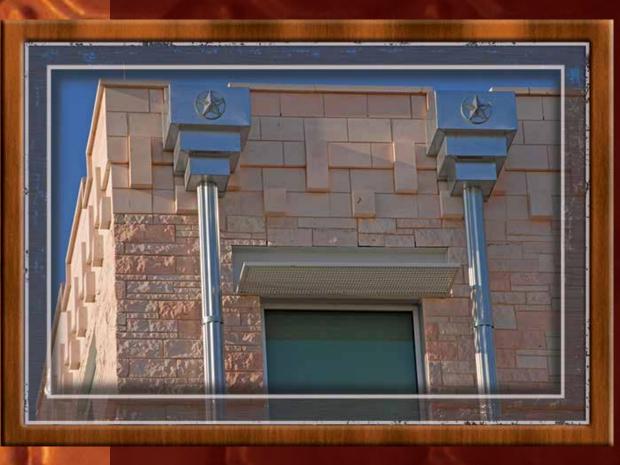

The half coping was made to precisely fit into a special, factory-made limestone block which had been manufactured with pre-formed reveals. The half copings were then sealed with a urethane sealant.

The drainage system on this project was very unique.

The conductor heads for each drain weighed over 100 lbs and some of the downspouts were over 60' long. Individual fabrication of each head took an entire day with a two-man team.

The downspouts were made of corrugated deck that was shop rolled and the galvanized leader box was fabricated with the decorative "Lone Star" on the box itself. A perforated overflow drain was added as a precautionary measure.