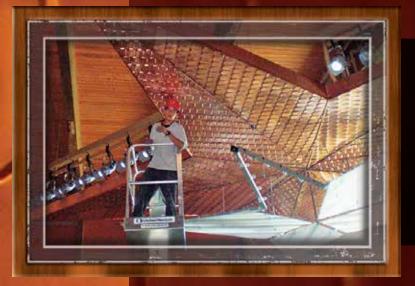

### **CHALLENGES**

The star's frame is held together by a strong brace system that protrudes through the exterior of the ceiling and through the outside deck.

The outside of the wooden and metal frame was covered with stamped copper shingles that were meticulously placed at a 45 degree angle.

The star's exterior frame was wired and bulbs were installed before the secondary lit star was put in place.