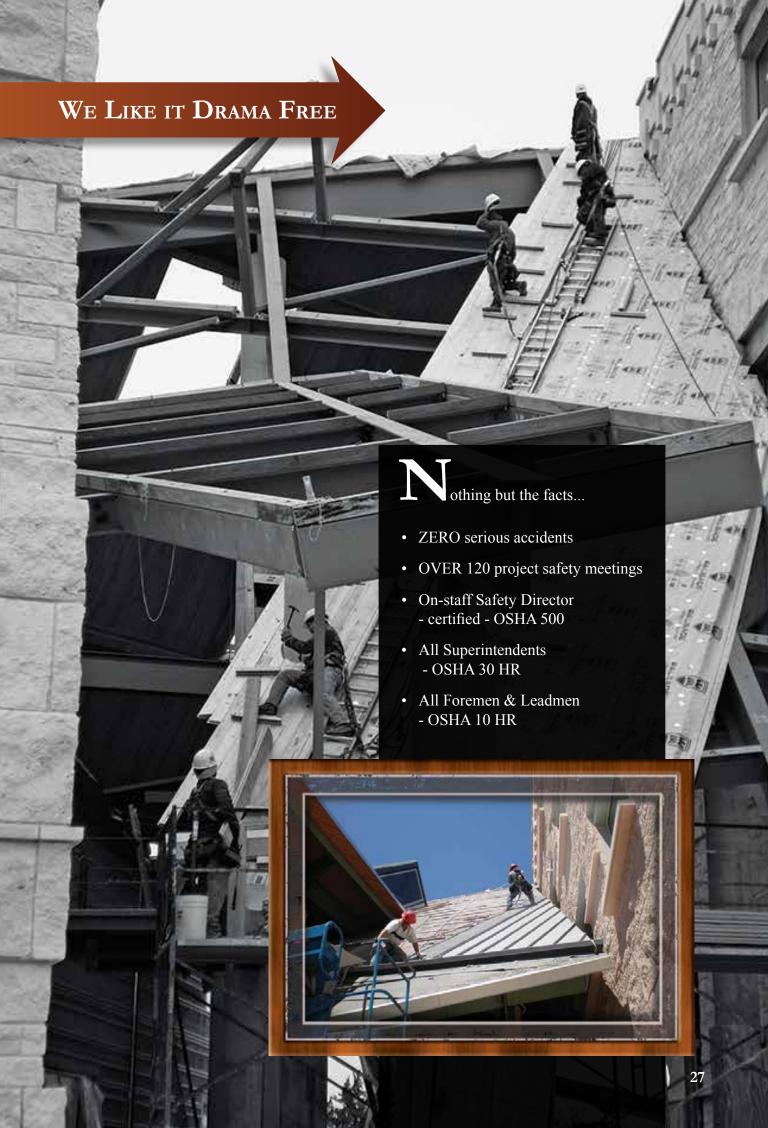

the downspouts were over 60' long. Individual fabrication of each head took an entire day with a two-man team.

The downspouts were made of corrugated deck that was shop rolled and the galvanized leader box was fabricated with the decorative "Lone Star" on the box itself. A perforated overflow drain was added as a precautionary measure.













## CHALLENGES





### **CHALLENGES**



The star's frame is held together by a strong brace system that protrudes through the exterior of the ceiling and through the outside deck.



The outside of the wooden and metal frame was covered with stamped copper shingles that were meticulously placed at a 45 degree angle.



The star's exterior frame was wired and bulbs were installed before the secondary lit star was put in place.



## SAFETY





## TESTIMONIALS



December 1, 2008

Mr. Jinney Scott Custo Roofing 8854 Olson Drive Dellas, Texas. 75227

Res Golden Hammer Award

Prices silve see to express my support for your economies, a semination for the Cubden Harmort Award for its work on the Colar Hill Conventment Center. Allow one to also expens my supercitation of the role your company played, as making the Colar Hill Government Center project such a permiss success. The Colar Hill Government Center project such a permiss success. The Colar Hill Government Center project such as permiss success. The colar Hill Government Center project such as permiss success. The colar Hill Government Center project such as facilities in post about every success. From the interesting colar Center is post and the Colar Hill Support of the As