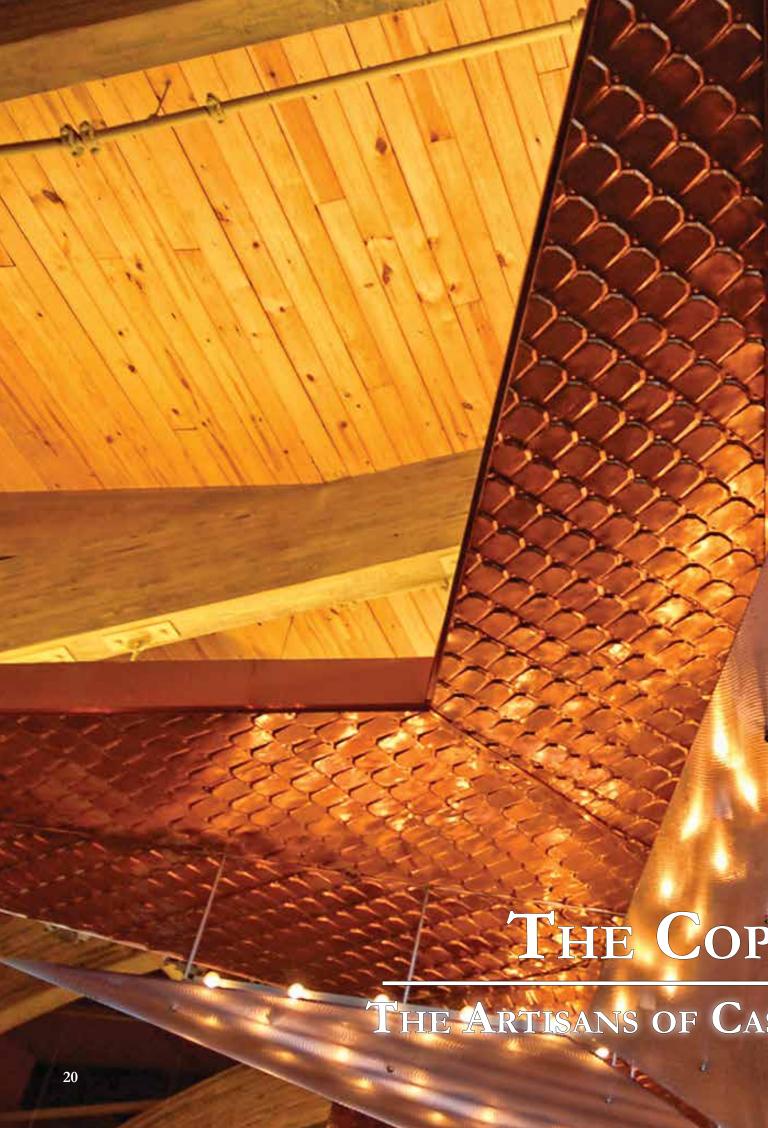

#### **OTHER:**

- 24-GA pre-finished sheet metal trim
- Interior ceiling custom fabricated star shaped copper decoration - 23 ft long
- Plaza Pavers 2" x 2" by 24"
- 24 GA pre-finished siding on multiple raised skylights, louvers and walls
- · Installation of multiple roof hatches
- Fall-protection per OSHA requirements
- · Custom wood blocking
- Lightning protection wiring was run on top of the metal system's wood deck - insulation was cut to accommodate
- Snow guards
- Extra "life-safety" precautions were coordinated with the Project Manager due to the complex nature of working on a 45 degree angled roof and a multiple level building

### **CHALLENGES**

The star's frame is held together by a strong brace system that protrudes through the exterior of the ceiling and through the outside deck.

The outside of the wooden and metal frame was covered with stamped copper shingles that were meticulously placed at a 45 degree angle.