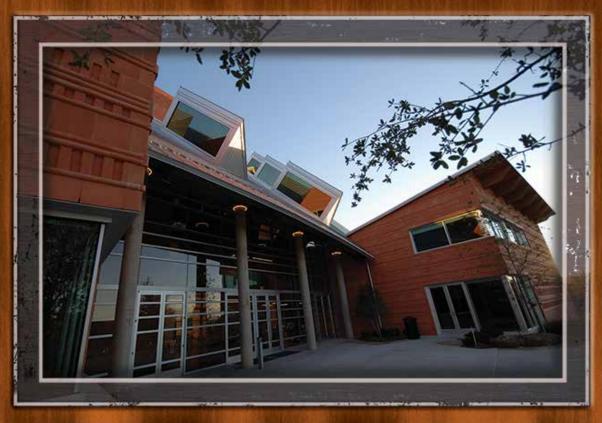

### ARCHED ATRIUM

he Cedar Hill project was unique in various ways as it consisted of multiple one story and four story buildings joined together by a dynamic arched atrium roof structure measuring 320' long x 90' wide, that reached 71' at it's highest point.

The 7 box structures were joined by numerous covered walk ways and canopies that were masterfully placed throughout the facility to add

beauty while remaining practical for use as the arched atrium roof structure utilized roofing panels to shed water in the direction of gravity but parallel to the natural slope and subtle radius of the glued laminated roof deck.

Roofing panels were laid at 30 degree angles per specifications and 12 dormers were laid throughout the roofing system matching the same pitch. The pitch ranges for the roofing system were from 4:12 through 12:12.