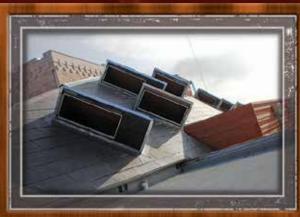

### ARCHED ATRIUM

he Cedar Hill project was unique in various ways as it consisted of multiple one story and four story buildings joined together by a dynamic arched atrium roof structure measuring 320' long x 90' wide, that reached 71' at it's highest point.

The 7 box structures were joined by numerous covered walk ways and canopies that were masterfully placed throughout the facility to add

beauty while remaining practical for use as the arched atrium roof structure utilized roofing panels to shed water in the direction of gravity but parallel to the natural slope and subtle radius of the glued laminated roof deck.

Roofing panels were laid at 30 degree angles per specifications and 12 dormers were laid throughout the roofing system matching the same pitch. The pitch ranges for the roofing system were from 4:12 through 12:12.