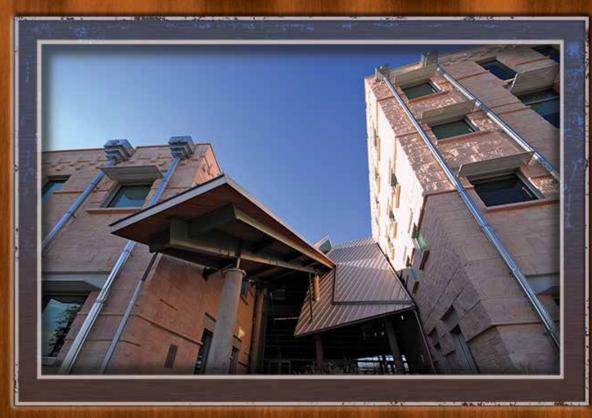

### ARCHED ATRIUM

he Cedar Hill project was unique in various ways as it consisted of multiple one story and four story buildings joined together by a dynamic arched atrium roof structure measuring 320' long x 90' wide, that reached 71' at it's highest point.

The 7 box structures were joined by numerous covered walk ways and canopies that were masterfully placed throughout the facility to add

beauty while remaining practical for use as the arched atrium roof structure utilized roofing panels to shed water in the direction of gravity but parallel to the natural slope and subtle radius of the glued laminated roof deck.

Roofing panels were laid at 30 degree angles per specifications and 12 dormers were laid throughout the roofing system matching the same pitch. The pitch ranges for the roofing system were from 4:12 through 12:12.