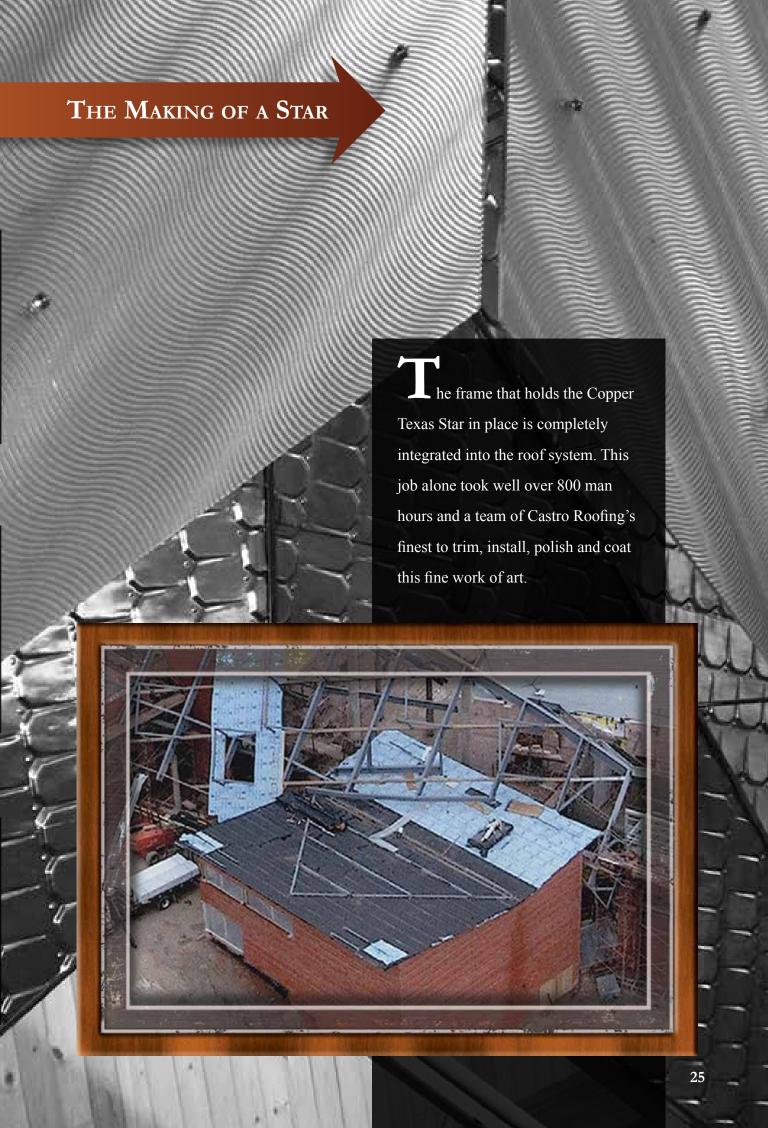

#### **OTHER:**

- 24-GA pre-finished sheet metal trim
- Interior ceiling custom fabricated star shaped copper decoration - 23 ft long
- Plaza Pavers 2" x 2" by 24"
- 24 GA pre-finished siding on multiple raised skylights, louvers and walls
- · Installation of multiple roof hatches
- Fall-protection per OSHA requirements
- · Custom wood blocking
- Lightning protection wiring was run on top of the metal system's wood deck - insulation was cut to accommodate
- Snow guards
- Extra "life-safety" precautions were coordinated with the Project Manager due to the complex nature of working on a 45 degree angled roof and a multiple level building

### **CHALLENGES**

The star's frame is held together by a strong brace system that protrudes through the exterior of the ceiling and through the outside deck.

The outside of the wooden and metal frame was covered with stamped copper shingles that were meticulously placed at a 45 degree angle.